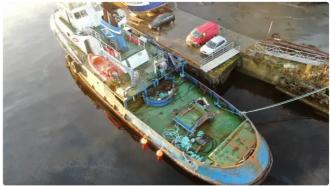

#### Informații suplimentare

Motorul, generator, bow thrusters, and Kamewa propellers were run for around 4 hours time the 01 of Novemberprincipal2022. The vessel was drydocked at Slipen Mekaniske Shipyard last year. The vessel was upgraded for<br/>around NOK 2.5 million. At the beginning of 2022, one new Radar, new autopilot, Map plotter, and GPS