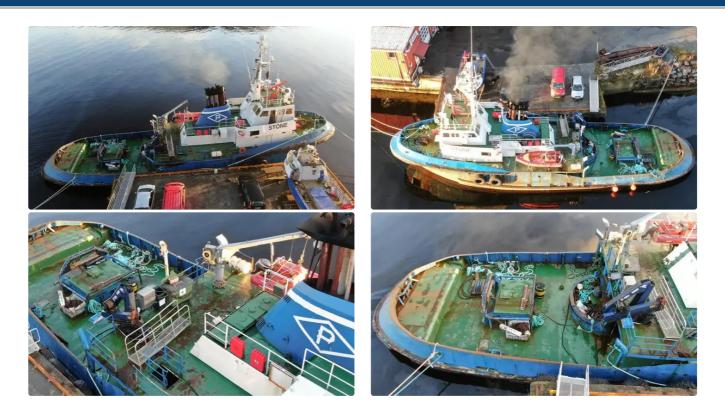

## id 6539 Remorcher

#### TUG de la licitație de faliment și livrare imediată!

| ld-ul navei          | 6539                       |
|----------------------|----------------------------|
| Categorie            | Remorcher                  |
| Anul de construcție  | 1969                       |
| Preț                 | €90,000                    |
| Data adăugării navei | 2022-11-05                 |
| Adăugat de           | Norsk Megling & Auksjon AS |
|                      |                            |

#### Dimensiunile navei

| Lungime totală (LOA), m | 36.6 |
|-------------------------|------|
| Pescajul navei, m       | 4.64 |

#### Informații suplimentare

Motorul, generator, bow thrusters, and Kamewa propellers were run for around 4 hours time the 01 of Novemberprincipal2022. The vessel was drydocked at Slipen Mekaniske Shipyard last year. The vessel was upgraded for<br/>around NOK 2.5 million. At the beginning of 2022, one new Radar, new autopilot, Map plotter, and GPS