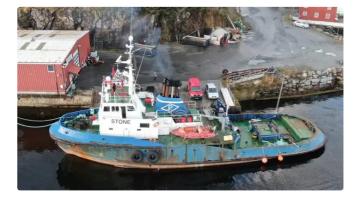

## id 6539 Remorcher

#### TUG de la licitație de faliment și livrare imediată!

| ld-ul navei          | 6539                       |
|----------------------|----------------------------|
| Categorie            | Remorcher                  |
| Anul de construcție  | 1969                       |
| Preț                 | €90,000                    |
| Data adăugării navei | 2022-11-05                 |
| Adăugat de           | Norsk Megling & Auksjon AS |
|                      |                            |

#### Dimensiunile navei

| Lungime totală (LOA), m | 36.6 |
|-------------------------|------|
| Pescajul navei, m       | 4.64 |