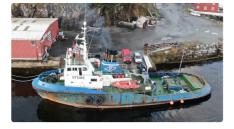

## id 6539 Remorcher

#### TUG de la licitație de faliment și livrare imediată!

| ld-ul navei          | 6539                       |
|----------------------|----------------------------|
| Categorie            | Remorcher                  |
| Anul de construcție  | 1969                       |
| Preț                 | €90,000                    |
| Data adăugării navei | 2022-11-05                 |
| Adăugat de           | Norsk Megling & Auksjon AS |
|                      |                            |

#### Dimensiunile navei

| Lungime totală (LOA), m | 36.6 |
|-------------------------|------|
| Pescajul navei, m       | 4.64 |