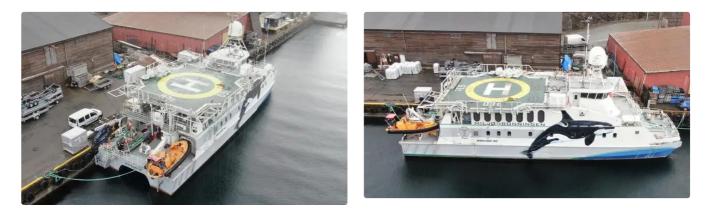

## <sup>id 5783</sup> Vas cu motor

#### CERCETARE / SFUNDARE / PAX CAT CU ROV, HIPAD, HELIDECK

| Categorie            | <u>Vas cu motor</u>        |
|----------------------|----------------------------|
| Anul de construcție  | 2008                       |
| Data adăugării navei | 2022-03-06                 |
| Adăugat de           | Norsk Megling & Auksjon AS |