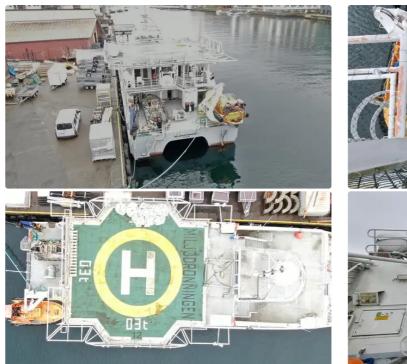

## <sup>id 5783</sup> Vas cu motor

#### CERCETARE / SFUNDARE / PAX CAT CU ROV, HIPAD, HELIDECK

| Categorie            | <u>Vas cu motor</u>        |
|----------------------|----------------------------|
| Anul de construcție  | 2008                       |
| Data adăugării navei | 2022-03-06                 |
| Adăugat de           | Norsk Megling & Auksjon AS |