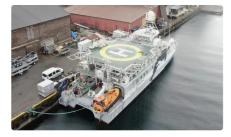

## <sup>id 5783</sup> Vas cu motor

#### CERCETARE / SFUNDARE / PAX CAT CU ROV, HIPAD, HELIDECK

| Categorie            | <u>Vas cu motor</u>        |
|----------------------|----------------------------|
| Anul de construcție  | 2008                       |
| Data adăugării navei | 2022-03-06                 |
| Adăugat de           | Norsk Megling & Auksjon AS |